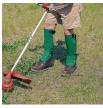

## Details

CrackShot Shin Guardz are designed to protect the operators of lawn mowers and string trimmers from cutting debris ejected toward the operator's feet and lower legs Shin Guardz covers the front and sides of the shin, front of the ankle and metatarsal area of the foot and is secured in place with 1-inch polyester straps and quick-release buckles. Cool and comfortable. Ideal shin guard protection for landscaping, construction, arborist, hunters, utility, industrial, municipalities and snake protection. Weigh only 7 ounces each. Impact tested to ASTM1342-05 Standards and meets California Technical Bulletin #117, Section E, CS-191-53 flameretardant specifications. Forest Green. One size fits all. Made in U.S.A.

- Foot, Ankle and Lower Leg Protection
- Secured by 1 in. Polyester Straps and Quick Release Buckles
- Comfortable and Cool
- Impact Tested ASTM-1342-05
- Flame Retardant
- One Size Fits All
- Forest Green Color
- Made in U.S.A.