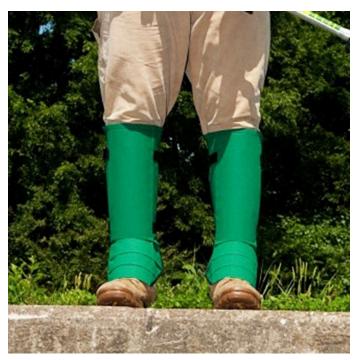

## Crackshot Shin Guardz RP2927

## Details

CrackShot Shin Guardz are designed to protect the operators of lawn mowers and string trimmers from cutting debris ejected toward the operator's feet and lower legs Shin Guardz covers the front and sides of the shin, front of the ankle and metatarsal area of the foot and is secured in place with 1-inch polyester straps and quick-release buckles. Cool and comfortable. Ideal shin guard protection for landscaping, construction, arborist, hunters, utility, industrial, municipalities and snake protection. Weigh only 7 ounces each. Impact tested to ASTM1342-05 Standards and meets California Technical Bulletin #117, Section E, CS-191-53 flameretardant specifications. Forest Green. One size fits all. Made in U.S.A.

- Foot, Ankle and Lower Leg Protection
- Secured by 1 in. Polyester Straps and Quick Release Buckles
- Comfortable and Cool
- Impact Tested ASTM-1342-05
- Flame Retardant
- One Size Fits All
- Forest Green Color
- Made in U.S.A.