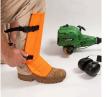

## Details

CrackShot Shin Guardz are designed to protect the operators of lawn mowers and string trimmers from cutting debris ejected toward the operator's feet and lower legs Shin Guardz covers the front and sides of the shin, front of the ankle and metatarsal area of the foot and is secured in place with 1-inch polyester straps and quick-release buckles. Cool and comfortable. Ideal shin guard protection for landscaping, construction, arborist, hunters, utility, industrial, municipalities and snake protection. Weigh only 7 ounces each. Impact tested to ASTM1342-05 Standards and meets California Technical Bulletin #117, Section E, CS-191-53 flameretardant specifications. Forest Green. One size fits all. Made in U.S.A.

- Foot, Ankle and Lower Leg Protection
- Secured by 1 in. Polyester Straps and Quick Release Buckles
- Comfortable and Cool
- Impact Tested ASTM-1342-05
- Flame Retardant
- One Size Fits All
- Forest Green Color
- Made in U.S.A.