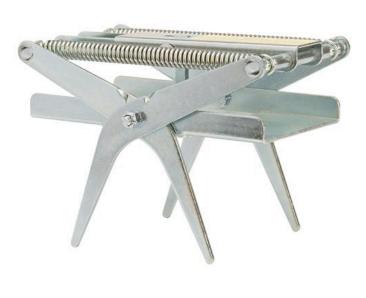

# Mole Eliminator Trap RP2880

## Details

Eliminate - don't relocate! Rid unsightly ridges because of pesky moles with this unique "easy-set" scissor-type assembly. Position trap over active tunnel, then step down on the lever with your foot to activate trap. May be used in soft, hard, or rocky soil. Made of durable electro-plated steel to withstand years of use. Effective and humane.

- Easy-set assembly
- Durable, electro-plated steel
- Effective and humane