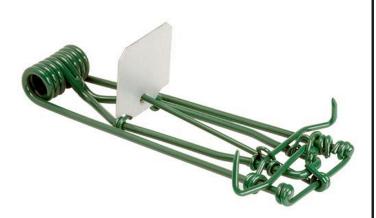

## Macabee Gopher Trap RP2875

Control the unwanted burrowing damage from moles to greens, tees, fairways and landscaping! The Macabee Pocket Gopher Trap is known as the most reliable trap on the market and has been manufactured for over 100 years. Effective, simple to use, heavy duty trap, made of high carbon spring steel for extended life. It can be set quickly and easily by hand, and can be placed using two different methods. A single trap can be placed down into a lateral tunnel, for captures when the gopher is exiting the tunnel. They can also be placed in pairs, back to back, by digging down to the main tunnel. Will not clog or rust. Designed for quick, humane kill. Enameled green paint