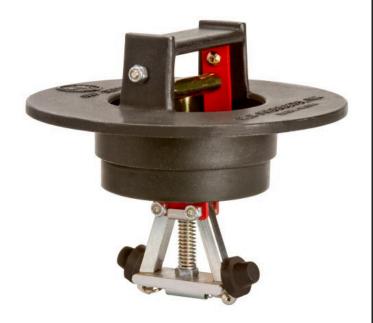

## Putting Cup Retriever w/Setter RP220

## **Details**

Quickly remove any style putting cup from holes. Constructed of heavy duty steel and powder painted. Rubber pads press against cup interior to establish a firm grip on the cup. Straight removal of cup eliminates damage to turf edge around the hole. Retrieving mechanism available with or without cup setter. Simply drill two holes to mount to cup setter if desired.

- Removes cups without damage to turf edge
- Heavy-duty steel construction with powdercoated paint finish
- Drill two holes to mount to cup setter