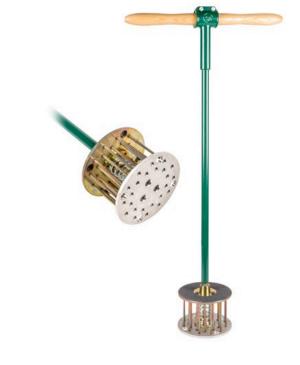

#### **Details**

This sophisticated tool improves green recovery following plug replacement. The spring-released pressure plate avoids pulling turf, and the twenty-six 1/4" spikes aerify, mend and level the replaced hole plug.

- Precision machined to protect surrounding turf and mend green for quick recovery
- 1/4" tines aerify and level plug