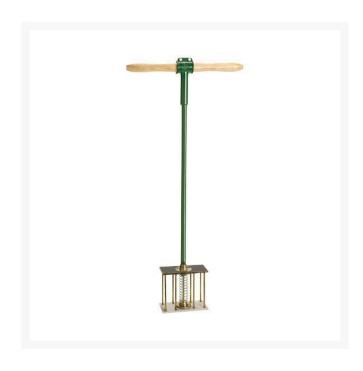

## **Rectangular Spot Aerator**

RP203100

## **Details**

With a spring released pressure plate to avoid pulling turf, the R&R Spot Aerifier contains eight 1/4" tines with a 2" square hole pattern to aerify damaged turf for quicker green recovery during play.

- Eight, 1/4" tines with 2" hole pattern
- Mends damaged turf for quick return to play
- Spring released pressure plate avoids pulling turf