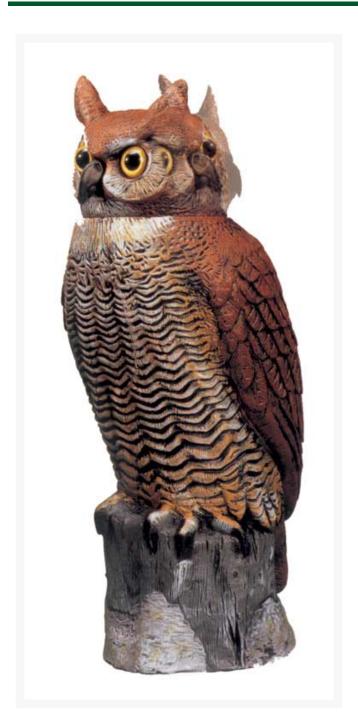

## **Great Horned Owl w/Rotating Head**RP2014

## **Details**

Startle birds and other pests with this lifelike natural predator. His head bobs, turns and swivels even in a gentle breeze while his intense, huge golden eyes stare and flash in the sun. Birds believe they are being followed and avoid the area. Hand painted for maximum realism and effectiveness. Fill with sand or gravel for greatest stability. Place on fence post, around water features, garden areas, or anywhere you have a bird problem. 18" tall.

- Startles prey animals
- Head bobs, turns and swivels
- Eyes flash in the sun
- Hand painted
- Fill with sand or gravel for stability