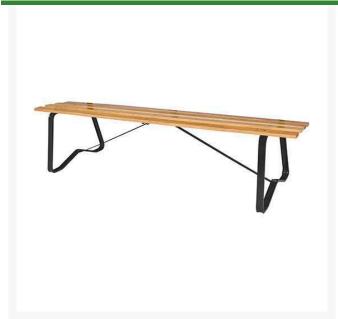

## Park Bench Without Back - Black

## **Details**

A comfortable bench offers the golfer an ideal opportunity to appreciate the beauty of his surroundings, catch his breath, and relax for a moment. The value of providing adequate seating on the course cannot be underestimated. Solid Oak 6' benches are finished with marine varnish for beauty and long life. Steel frame, powder-coated paint.