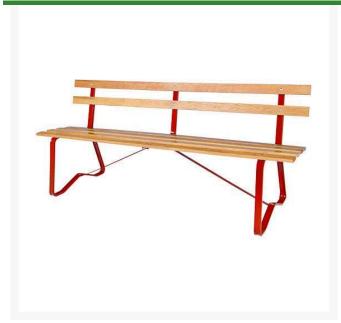

## Park Bench with Back - Red

RP1455RD

## **Details**

A comfortable bench offers the golfer an ideal opportunity to appreciate the beauty of his surroundings, catch his breath, and relax for a moment. The value of providing adequate seating on the course cannot be underestimated. Solid Oak 6' benches are finished with marine varnish for beauty and long life. Steel frame, powder-coated paint.

- Solid oak finished with marine varnish
- Steel frame with powder-coated paint