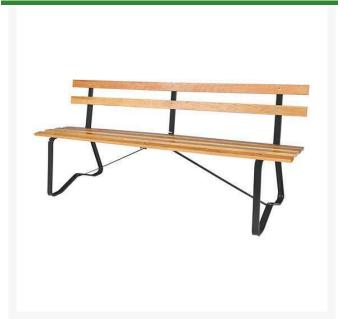

## Park Bench with Back - Black

RP1455BK

## **Details**

A comfortable bench offers the golfer an ideal opportunity to appreciate the beauty of his surroundings, catch his breath, and relax for a moment. The value of providing adequate seating on the course cannot be underestimated. Solid Oak 6' benches are finished with marine varnish for beauty and long life. Steel frame, powder-coated paint.

- Solid oak finished with marine varnish
- Steel frame with powder-coated paint