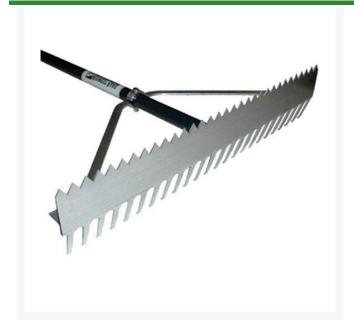

## **Dual Purpose Rake 36in**

RP12536

## **Details**

This innovative and versatile rake features two tooth designs. The "V" teeth on one side scarify, break up hard packed clay and grading. Flip the head over and the long teeth are for wet clay and general raking. Sturdy wrap-around support braces for commercial use on the powder-coated 66" blue aluminum handle with 6" non-slip grip.

- Two tooth profiles
- Short teeth scarify, break up clay, and grade
- Long teeth for wet clay and general raking
- Warp-around support bracing
- Powder-coated 66" aluminum handle
- Non-slip grip for comfort