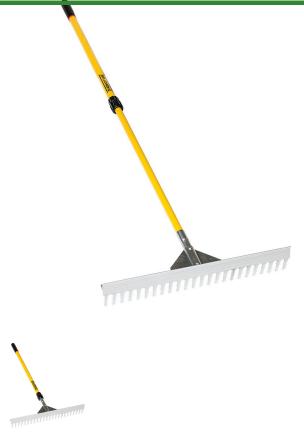

## **Details**

The Baserunner Rake is a field rake with a telescopic handle that reduces in size for easy storage. The perfect tool for both the sports industry for grooming infields and for the professional lawn and garden industry. The high straight edge is excellent for grading, while the rounded teeth are nongouging. The double lock telescopic fiberglass handle easily adjusts from 39in to 70in.

- High straight edge for grading
- Non-gouging rounded teeth
- Ideal tool for grooming infields and the professional lawn and garden industry
- Double lock telescopic handle adjusts from 39" to 70"