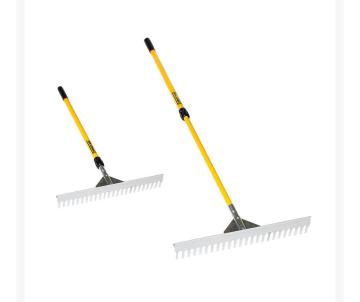

## Details

The Baserunner Rake is a field rake with a telescopic handle that reduces in size for easy storage. The perfect tool for both the sports industry for grooming infields and for the professional lawn and garden industry. The high straight edge is excellent for grading, while the rounded teeth are nongouging. The double lock telescopic fiberglass handle easily adjusts from 39in to 70in.

- Great tool for grooming fields and the professinal lawn and garden industry
- High straight edge for grading
- Rounded teeth are non-gouging
- Double lock relescopic handle for easy storage adjusts from 39" to 70"