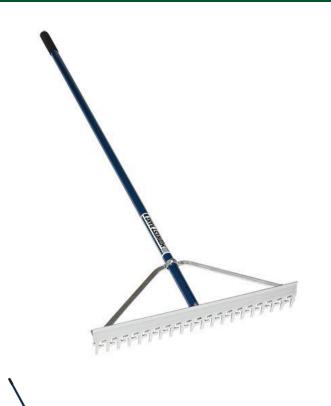

## Screening Rake 24in RP11024

## Details

This lightweight rake is designed for spreading, seeding, sifting stones, smoothing and leveling. Additional built-in teeth are designed to effectively sift and screen stones and debris from sand or fine soil. Constructed with a powder-coated 66" blue aluminum handle with 6in non-slip vinyl grip and strong wrap around bracing for max durability and comfort.

- Designed for spreading, seeding, sifting, smoothing, and leveling
- Built-in teetch designed to sift and screen stones and debris from sand and soil
- Lightweight
- Non-slip grip
- Sturdy wrap-around support braces