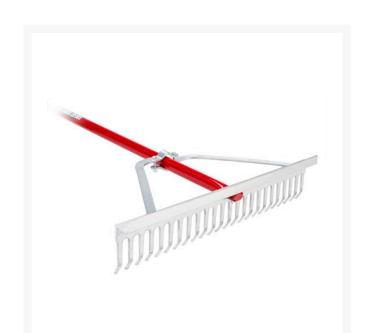

## Details

This landscape-irrigation rake is great not only for raking and leveling, but also for the ground it covers in one stroke. The long, curved teeth provide a smooth, non-gouging raking action giving more efficient grading on the backstroke, while the deep grading edge allows for superior leveling. Strong wrap-around bracing and heavy-duty double rib construction maximizes head stability and ensures long-lasting performance even under the heaviest professional use. All aluminum construction with a 66in red powder-coated aluminum handle.

## Specifications

Manufacturer Handle Material Head Material Tool Head Width Kenyon Tools Aluminum Aluminum 36 in