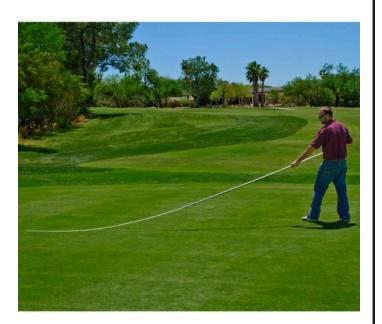

## **Dew Whip with Aluminum Handle** RP1060

#### Details

An 8' aluminum handle and 8' tapered fiberglass pole provide a long reach to remove dew and other light debris. Pole rests within handle for transport and quicikly extends out to a 16' operating length. Tapered design allows for extension without the need of thumb screws. Strong and lightweight.

- Strong and lightweight
- Extended to 16 feet without need of thumb screws