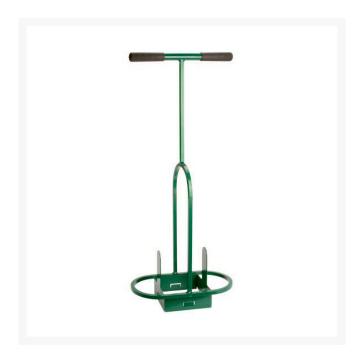

## **Square Turf Repairer - 6in** RP1006

## **Details**

Easily cut and stack 6" square turf replacement plugs for repairing damaged turf areas. Plugs are uniformly cut at 2" depth. Squares allow for multiple alignment. Steel construction Powder-coated.

- 6" square turf plugs, 2" depth
- Quick return to play
- Uniform plugs align for near-seamless appearance
- Steel construction
- Powder-coated paint finish