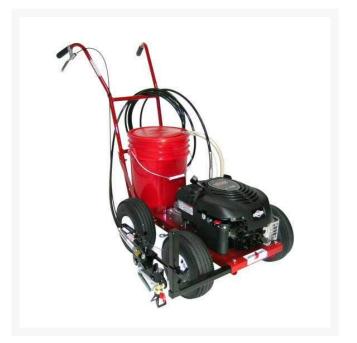

## Newstripe 4250 Airless Striping Machine

**RNS4250** 

## Details

This economical, high pressure airless field and pavement striper has the great features of larger units but the lightweight design makes it easy to push across the roughest surfaces. The ergonomic four-wheel design quickly and easily produces straight 2" to 6" wide lines. Plus, the 0-3000 psi adjustable pressure pump lets you spray perfect bright lines efficiently without wasting paint. Compact in design to quickly and efficiently stripe without time consuming and costly set up.

- 190 cc Briggs & Stratton engine
- Accepts 5-gallon pail
- All-welded steel construction
- Sprays water-base or oil-base paints

## Specifications

Manufacturer Capacity Dimensions New Stripe 5 gal 54 in L x 25 in W x 38 in H .34 gpm

Flow Rate Manufacturer's Warranty Maximum Pressure Tires Weight

0-3000 psi 10 in Pneumatic 105 lb

18 month