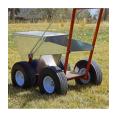

## **Details**

The most durable dry line markers available. Galvanized steel container and lid prevent rusting. Built on 11-gauge welded steel chassis for durability, and 1/2" axles and drive shafts for strength. Four large 10" dia. pneumatic tires for easy rolling. Dual welded structural steel handles with mounted control lever for instant on/off. Comfort foam hand grips. Precise 2" to 4" lines. 18 month warranty.

- Durable galvanized steel container and lid
- 11-gauge welded steel chassis
- 1/2" axles and drive shafts
- Structural steet handles
- Precise 2" to 4" lines

## **Specifications**

Manufacturer New Stripe Capacity 100 lb

Dimensions 36 in L x 22 in W x 22 in

Н

18 month

Manufacturer's

Warranty

Material Galvanized Steel
Tires 10 in Pneumatic