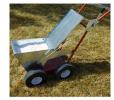

## **Details**

The most durable dry line markers available. Galvanized steel container and lid prevent rusting. Built on 11-gauge welded steel chassis for durability, and 1/2" axles and drive shafts for strength. Four large 10" dia. pneumatic tires for easy rolling. Dual welded structural steel handles with mounted control lever for instant on/off. Comfort foam hand grips. Precise 2" to 4" lines. 18 month warranty.

- Durable galvanized steel container and lid
- 11-gauge welded steel chassis
- 1/2" axles and drive shafts
- Structural steet handles
- Precise 2" to 4" lines

## **Specifications**

Manufacturer New Stripe Capacity 100 lb

Dimensions 36 in L x 22 in W x 22 in

Н

18 month

Manufacturer's

Warranty

Material Galvanized Steel
Tires 10 in Pneumatic