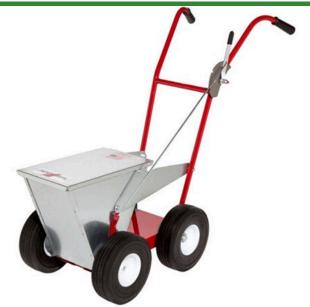

## **Details**

The most durable dry line markers available. Galvanized steel container and lid prevent rusting. Built on 11-gauge welded steel chassis for durability, and 1/2" axles and drive shafts for strength. Four large 10" dia. pneumatic tires for easy rolling. Dual welded structural steel handles with mounted control lever for instant on/off. Comfort foam hand grips. Precise 2" to 4" lines. 18 month warranty.

- Durable galvanized steel container and lid
- 11-gauge welded steel chassis
- 1/2" axles and drive shafts
- Structural steet handles
- Precise 2" to 4" lines

## **Specifications**

Manufacturer New Stripe Capacity 100 lb

Dimensions 36 in L x 22 in W x 22 in

Н

18 month

Manufacturer's

Warranty

Material Galvanized Steel
Tires 10 in Pneumatic