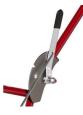

## **Details**

The most durable dry line markers available. Galvanized steel container and lid prevent rusting. Built on 11-gauge welded steel chassis for durability, and 1/2" axles and drive shafts for strength. Four large 10" dia. pneumatic tires for easy rolling. Dual welded structural steel handles with mounted control lever for instant on/off. Comfort foam hand grips. Precise 2" to 4" lines. 18 month warranty.