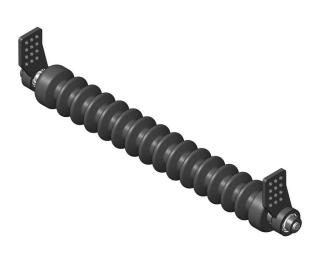

### Details

Complete roller systems include roller and two brackets with bearings.

#### Specifications

Manufacturer Roller Body Diameter Weight R&R Products 3 in 7.5 lb

#### **Replacement Parts**

RT622 RT621 RMM3 RMMB157 Bracket - Front RH Bracket - Front LH End Hub - 7/8 ID Bearing w/Locking Collar