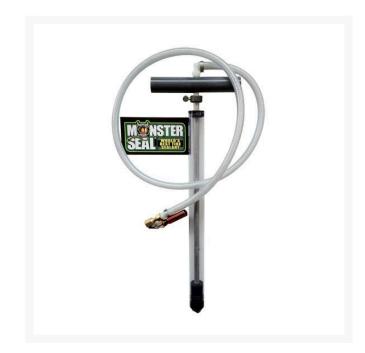

# **Monster Seal 5 Gallon Hand Pump**

### Details

Designed for 5 gallon pails for easy installation of sealant through the valve stem, and against up to 50 psi. Aluminum pump shaft is stamped with ounce markings, an adjustable thumb screw and calibrated to inject 1 to 10 oz. per pump stroke. Included are installation directions, tire dosage chart, valve core removal tool and quick connect valve stem chuck. Made in U.S.A.

- Works against up to 50 psi.
- Installs sealant through valve stem
- For use with 5 gallon pail
- Aluminum pump shaft
- Adjustable thumb screw
- Calibrated to inject 1 to 10 oz. per stroke
- Installation instructions included
- Tire dosage chart
- Value core removal
- Quick connect valve stem chuck