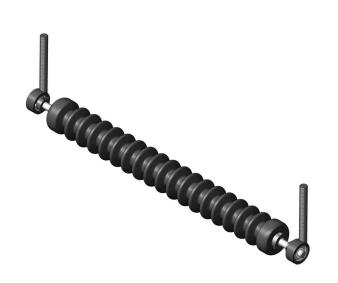

## **Minuteman Rear Grooved Roller System**

RMR3002

## Details

Complete roller systems include roller and two brackets with bearings.

**Replaces** Ransomes

MR3002

**Specifications** 

| Manufacturer | R&R Products |
|--------------|--------------|
| Roller Body  | 3 in         |
| Diameter     |              |
| Weight       | 12 lb        |

**Fits Models** Ransomes 185, 285, 300, 305 & 405

## **Replacement Parts**

| RMM3    | End Hub - 7/8 ID     |
|---------|----------------------|
| RR118   | Bracket - Front/Rear |
|         | 18mm                 |
| RMMB157 | Bearing w/Locking    |
|         | Collar               |