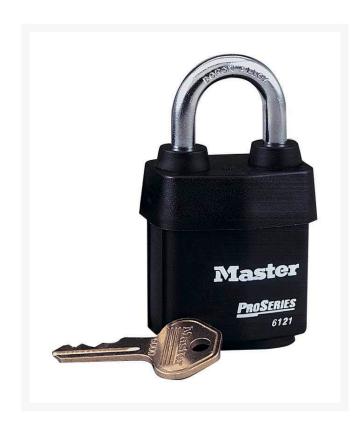

## **Proseries Lock - Keyed Different**

RML61210

## **Details**

1-1/8" wide laminated steel body with thermal plastic cover and cylinder dust cover protect lock body and key cylinder from dirt and dust in outdoor commercial applications where weather is a problem. Removable cylinder can be replaced or repinned. Hardened chrome boron alloy steel shackles repel saws and bolt cutters. Dual locking shackles resist forcing and prying; pick resistant spool pins prevent unauthorized entry. Keyed different.

- 2-1/8" wide laminated steel with thermal plastic cover
- Dust cover protects lock and key cylinder
- Removable cylinder
- Dual locking shackles
- Hardened chrome boron alloy steel shackle
- Resists forcing, prying; repels saws and bolt cutters
- 1-1/8" shackle, keyed different