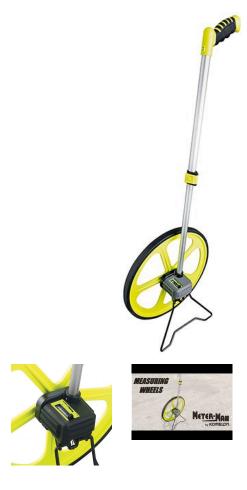

## Measuring Wheel - 14.3in - Meters/Decimeters RMK45M

## **Details**

Ideal size for landscape professional or contractor with the portability of a small wheel and versatility of a large wheel. Features a 14.3" (36.3 cm) diameter, 45" (114.3 cm) circumference wheel. 5-digit counter with magnifying lens and push button reset button reads up to 9,999. Two-piece telescoping twist and lock handle with pistol grip. Bright yellow color. Kickstand allows wheel to stand upright. Available in feet+inches or meters+decimeters. Weighs 4.5 lbs. One year warranty.

- Ideal for landscape professionals or contractors
- 14.3" diameter, 45" circumference wheel
- 5-digit counter to 10,000
- Magnifying lens
- Push-button reset
- Two-piece telescoping twist and lock handle
- · Adjustable handle with pistol grip
- Bright yellow
- Weight 4.5 lbs.
- One year warranty
- Measures in meters / DM