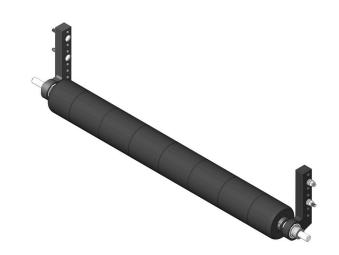

# Minuteman Rear Smooth Roller System

#### **Details**

Complete roller systems include roller and two brackets with bearings.

## **Specifications**

Manufacturer R&R Products

Roller Body 3.5 in

Diameter

Weight 22 lb