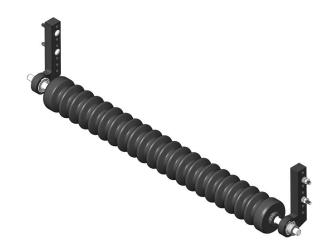

#### **Details**

Complete roller systems include roller and two brackets with bearings.

## **Specifications**

Manufacturer R&R Products

Roller Body 3.5 in

Diameter

Weight 18.5 lb

### **Fits Models**

Jacobsen Fairway R&R Products Power Lift 5133GD

R&R Products Power Lift 7180GD