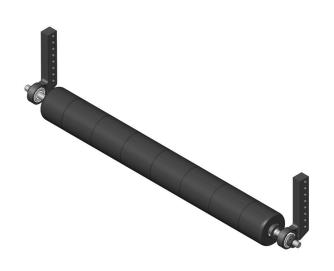

## Details

Complete roller systems include roller and two brackets with bearings.

## Specifications

Manufacturer Roller Body Diameter Weight

**R&R** Products 3.5 in

22 lb

## **Replacement Parts**

| RMM3    | End Hub - 7/8 ID        |
|---------|-------------------------|
| RJ932   | Bracket - Rear RH       |
| RJ931   | Bracket - Rear LH       |
| RMMB157 | Bearing w/Locking       |
|         | Collar                  |
| RMM602  | Bolt - Carriage 5/16-18 |
|         | x 2 Gr 5                |
| R453009 | Washer - Flat 5/16 SAE  |
| R446136 | Washer - Lock 5/16      |
|         | Zinc                    |
| RMM603  | Nut - Hex 5/16-18       |