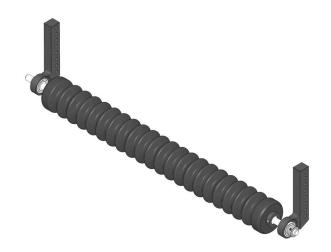

#### **Details**

Complete roller systems include roller and two brackets with bearings.

## **Specifications**

Manufacturer R&R Products

Roller Body 3.5 in

Diameter

Weight 18 lb

## **Replacement Parts**

RMM3 End Hub - 7/8 ID RJ932 Bracket - Rear RH RJ931 Bracket - Rear LH RMMB157 Bearing w/Locking

Collar

RMM602 Bolt - Carriage 5/16-18

x 2 Gr 5

R453009 Washer - Flat 5/16 SAE R446136 Washer - Lock 5/16