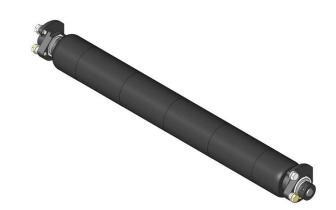

# Minuteman Rear Smooth Roller System RMJ3003

#### **Details**

Complete roller systems include roller, two brackets with bearings and mounting hardware.

## **Specifications**

Manufacturer R&R Products Roller Body 2.5 in

Diameter

Weight 9 lb

## **Replacement Parts**

RMM3 End Hub - 7/8 ID
RJ132 Bracket - Rear RH
RJ131 Bracket - Rear LH
RMMB157 Bearing w/Locking

Collar

RMM609 Bushing - Aluminum

Spacer

R446136 Washer - Lock 5/16

Zinc

R322-1 Bolt - Hex HD 5/16-18 x