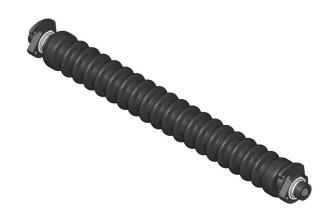

# Minuteman Rear Grooved Roller System RMJ3002

#### **Details**

Complete roller systems include roller, two brackets with bearings and mounting hardware.

## **Specifications**

Manufacturer R&R Products
Roller Body 2.5 in

Roller Body Diameter

Weight 8 lb

## **Replacement Parts**

RMM3 End Hub - 7/8 ID
RJ132 Bracket - Rear RH
RJ131 Bracket - Rear LH
RMMB157 Bearing w/Locking

Collar

RMM609 Bushing - Aluminum

Spacer

R446136 Washer - Lock 5/16

Zinc

R322-1 Bolt - Hex HD 5/16-18 x