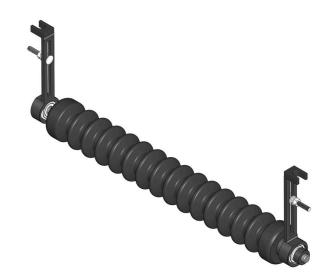

# Minuteman Front Grooved Roller System RMJ3001

#### **Details**

Complete roller systems include roller, two brackets with bearings and mounting hardware.

## **Specifications**

Manufacturer R&R Products

Roller Body 3 in

Diameter

Weight 10 lb

## **Replacement Parts**

RMM3 End Hub - 7/8 ID

RJ121 Bracket - Front LH/RH

RMMB157 Bearing w/Locking

Collar

RMM604 Bolt - Carriage 3/8-16 x

2 Gr 5

R453009 Washer - Flat 5/16 SAE R120177 Washer - Lock 3/8 R443110 Nut - 3/8-16 Hex