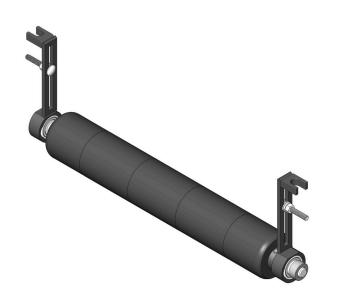

## Details

Complete roller systems include roller, two brackets with bearings and mounting hardware.

## Specifications

Manufacturer Roller Body Diameter Weight

**R&R** Products 3 in 9 lb

### **Replacement Parts**

| RMM3    | End Hub - 7/8 ID        |
|---------|-------------------------|
| RJ121   | Bracket - Front LH/RH   |
| RMMB157 | Bearing w/Locking       |
|         | Collar                  |
| RMM602  | Bolt - Carriage 5/16-18 |
|         | x 2 Gr 5                |
| R453009 | Washer - Flat 5/16 SAE  |
| R446136 | Washer - Lock 5/16      |
|         | Zinc                    |
| RMM603  | Nut - Hex 5/16-18       |