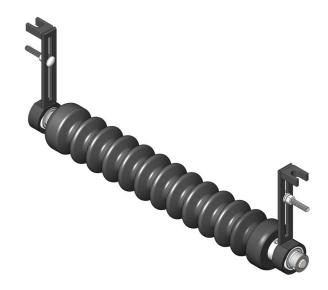

#### **Details**

Complete roller systems include roller, two brackets with bearings and mounting hardware.

## **Specifications**

Manufacturer R&R Products

Roller Body 2.5 in

Diameter

Weight 8 lb

### **Replacement Parts**

RMM3 End Hub - 7/8 ID

RJ121 Bracket - Front LH/RH

RMMB157 Bearing w/Locking

Collar

RMM602 Bolt - Carriage 5/16-18

x 2 Gr 5

R453009 Washer - Flat 5/16 SAE R446136 Washer - Lock 5/16