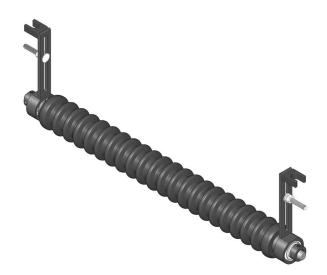

#### **Details**

Complete roller systems include roller and two brackets with bearings.

## **Specifications**

Manufacturer R&R Products

Roller Body 2.5 in

Diameter

Weight 10 lb

### **Replacement Parts**

RMM3 End Hub - 7/8 ID RJ121A Bracket - Front LH/RH

Extended

RMMB157 Bearing w/Locking

Collar

RMM602 Bolt - Carriage 5/16-18

x 2 Gr 5

R453009 Washer - Flat 5/16 SAE

R446136 Washer - Lock 5/16

Zinc

RMM603 Nut - Hex 5/16-18

Japan Equipment
123 Main St. Apartment 12 Tokyo, 100-0001

https://japan.rrproducts.com/