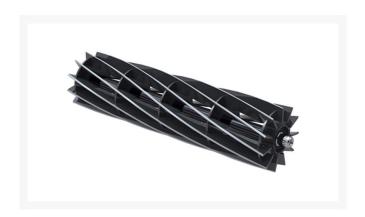

## **Details**

R&R Reel blades are expertly crafted from premium high carbon-boron alloy steel, heat-treated to perfectly complement both R&R and OEM bedknives. Each reel undergoes precision cylindrical grinding on bearing surfaces, followed by relief grinding for optimal performance. Advanced computer balancing ensures extended reel and bearing life. Backed by our lifetime guarantee against defects in materials and craftsmanship under normal use, R&R Reels deliver unmatched durability and cutting precision you can trust.

## **Replaces**

R&R Products R2206082 Ransomes MBF0326

## **Specifications**

Manufacturer R&R Products

**Fits Models** 

**Japan Equipment** 123 Main St. Apartment 12 Tokyo, 100-0001 987-456-3210

https://japan.rrproducts.com/

Ransomes 185, 285, 300, 305 & 405