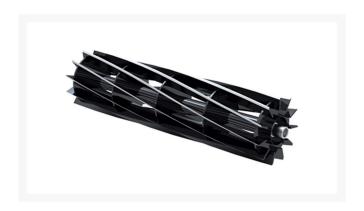

## **Details**

R&R Reel blades are expertly crafted from premium high carbon-boron alloy steel, heat-treated to perfectly complement both R&R and OEM bedknives. Each reel undergoes precision cylindrical grinding on bearing surfaces, followed by relief grinding for optimal performance. Advanced computer balancing ensures extended reel and bearing life. Backed by our lifetime guarantee against defects in materials and craftsmanship under normal use, R&R Reels deliver unmatched durability and cutting precision you can trust.

- Premium Construction: Made from high carbon-boron alloy steel and heat-treated to match R&R and OEM bedknives for superior performance.
- Precision Engineering: Cylindrically and relief ground, then computer balanced to maximize reel and bearing life.
- Lifetime Guarantee: Backed by a lifetime warranty against material and workmanship defects under normal use.