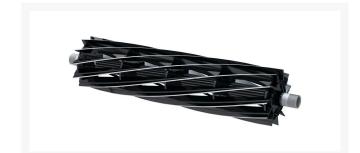

## Reel - 8 Blade Low Drag R127-2193

## Details

R&R Reel blades are manufactured from high carbon-boron alloy steel and then hardened to RC46-49 to match the temper of our bedknives and original equipment bedknives. All R&R Reels are cylindrically ground on bearing surfaces and then relief ground. Reels are then precision computer balanced for extended bearing and reel life. R&R Products Reels are guaranteed against defects in material and workmanship for the life of the reel under normal use.

- High Carbon-Boron Alloy Steel
- Cylindrically Ground on Bearing Surfaces
- Precision Computer Balanced

Specifications

Manufacturer

**R&R** Products