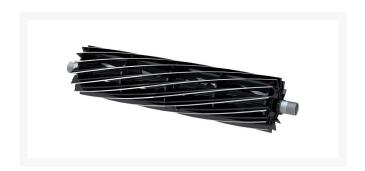

## Reel - 14 Blade Low Drag

R127-2190

## **Details**

R&R Reel blades are manufactured from high carbon-boron alloy steel and then hardened to RC46-49 to match the temper of our bedknives and original equipment bedknives. All R&R Reels are cylindrically ground on bearing surfaces and then relief ground. Reels are then precision computer balanced for extended bearing and reel life. R&R Products Reels are guaranteed against defects in material and workmanship for the life of the reel under normal use.

- High Carbon-Boron Alloy Steel
- Cylindrically Ground on Bearing Surfaces
- Precision Computer Balanced