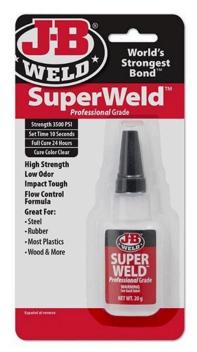

## J-B Weld Superweld 20 G Bottle

RJB33120

## **Details**

SuperWeld is a specially formulated super glue that provides a strong, instant bond in just seconds. It works on multiple and hard to bond surfaces. The brush applicator allows for even and pin point surface application. High strength, low odor, impact tough, flow control formula. Great for steel, rubber, vinyl, plastic, leather, cloth, wood and more. No drip, no mess. Clear. Made in U.S.A.

- Instant Setting High Strength 3500 PSI Super Glue
- Bonds in 10 Seconds
- Full Cure 24 Hours
- Brush on Cap No Drip No Mess
- Low Odor
- Great for: Steel, Rubber, Plastic, Vinyl, Leather, Cloth, Wood and More
- Size: 20 g
- Made in U.S.A.