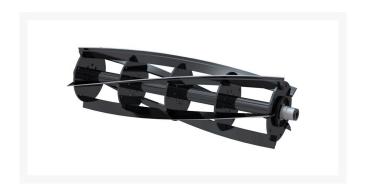

# Reel - 5 Blade Radial 22x7

R127-2077

#### **Details**

R&R Reel blades are manufactured from high carbon-boron alloy steel and then hardened to RC46-49 to match the temper of our bedknives and original equipment bedknives. All R&R Reels are cylindrically ground on bearing surfaces and then relief ground. Reels are then precision computer balanced for extended bearing and reel life. R&R Products Reels are guaranteed against defects in material and workmanship for the life of the reel under normal use.

- High Carbon-Boron Alloy Steel
- Cylindrically Ground on Bearing Surfaces
- Precision Computer Balanced