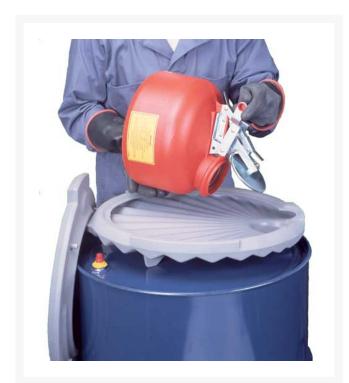

## Funnel, Low Profile

## Details

Polyethylene spill control funnel has a low profile and wide diameter for a big 'target' and quick, easy pouring. Scalloped, sloping design minimizes splash and prevents containers from resting in their own liquids. Large flat well at throat of funnel allows for passive draining of paint cans, filters, buckets and other containers. Molded-in hook makes it convenient to store optional funnel cover. Threaded bung cap seals in flammable vapors under normal storage conditions. In an emergency, pressure relief valve opens to protect drum and prevent explosion. Measures 21" dia. x 3.25" H.

- Polyethylene spill-control funnel
- For quick, easy pouring
- Minimizes splashing
- Flammable vapors are sealed in
- Pressure relief valve