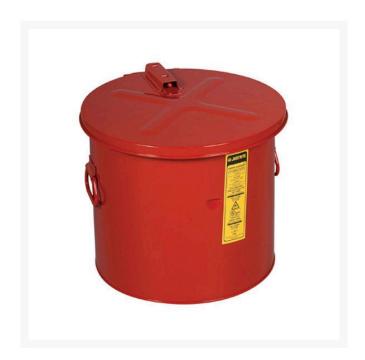

## **Details**

Use for cleaning parts and subassemblies where the volume of work does not warrant a larger rinse tank. Portable size accommodates changing production requirements. Dip tank covers stay open for convenient access; self-closing mechanism and fusible link melts at 165°F (74°C) to snap the cover shut in case of fire. Dip tank with polyethylene liner offers outstanding chemical resistance to permit use with the harsh, corrosive chemicals.