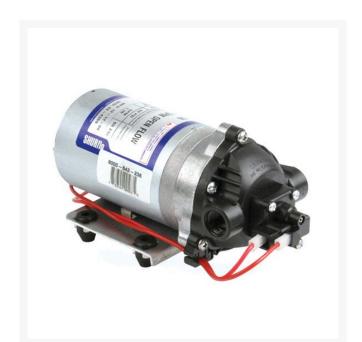

## Shurflo Standard Pump - 12V

RHY8000-543-236

## Details

The 8000 Series self-priming diaphragm pump is the most widely used agriculture pump for heavy-duty spraying and fluid transfer. Designed with Viton valves for maximum chemical resistance and Santoprene diaphragm. Features 12 volt diaphragm pump, 3/8" NPT port, Polypropylene housing and quiet operation. Mounts in any position. Can run dry without damage. Built in check valve. 1.8 GPM (6.8 l/min) with 50 max psi.