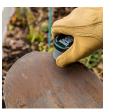

#### Details

The Edge Eater multi-purpose tool sharpener is designed to hand sharpen lawn & garden hand tools, mower blades, clippers, shears, shovels, hoes, and axes. This easy-to-use and ergonomically designed stone features a Grove Grip for comfort and grip. The SharpShield Cap provides hand protection. Made in U.S.A.

- Use on Axes, Machetes, Mower Blades, Clippers, Shovels, and Hoes.
- Groove Grip for Comfort and Safety
- Stone Cap Protects Hand