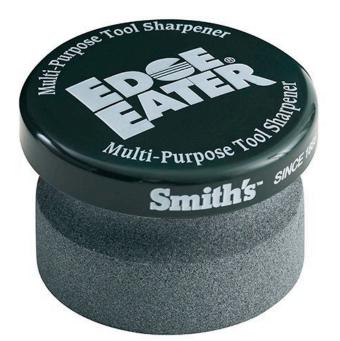

# **Edge Eater Tool Sharpener**

RHT50910

#### Details

The Edge Eater multi-purpose tool sharpener is designed to hand sharpen lawn & garden hand tools, mower blades, clippers, shears, shovels, hoes, and axes. This easy-to-use and ergonomically designed stone features a Grove Grip for comfort and grip. The SharpShield Cap provides hand protection. Made in U.S.A.

- Use on Axes, Machetes, Mower Blades, Clippers, Shovels, and Hoes.
- Groove Grip for Comfort and Safety
- Stone Cap Protects Hand