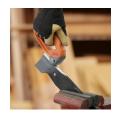

## Details

This handheld Mower Blade Sharpener is the perfect tool for keeping your mower blades in prime condition. This simple and easy to use sharpener uses a preset carbide blade to quickly put a smooth, sharp edge on your mower blade in just minutes. Features a durable plastic head, oversized handle, and a large finger guard for a safe and secure sharpening at all times. Complete with a wirebristled cleaning brush conveniently stored in the product handle. Large safety guard.

- Quickly Sharpens a Dull Mower Blade with Just a Few Easy Pulls
- Durable Head for Easier Sharpening
- Cleaning Brush with Wie Bristles Stored in Handle
- Oversized Handle Allows for Use with Gloves
- Large Safety Guard
- Replaceable Carbide Blade