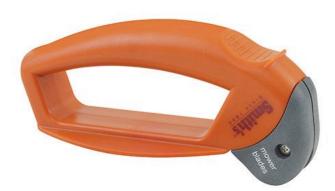

## Details

This handheld Mower Blade Sharpener is the perfect tool for keeping your mower blades in prime condition. This simple and easy to use sharpener uses a preset carbide blade to quickly put a smooth, sharp edge on your mower blade in just minutes. Features a durable plastic head, oversized handle, and a large finger guard for a safe and secure sharpening at all times. Complete with a wirebristled cleaning brush conveniently stored in the product handle. Large safety guard.

- Quickly Sharpens a Dull Mower Blade with Just a Few Easy Pulls
- Durable Head for Easier Sharpening
- Cleaning Brush with Wie Bristles Stored in Handle
- Oversized Handle Allows for Use with Gloves
- Large Safety Guard
- Replaceable Carbide Blade