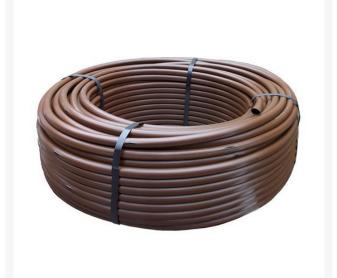

## Rain Bird XFD On-Surface Dripline -0.6gpm 12" Spacing 250' Coil RGXFD-06-12-250

## Details

This dripline is made of a unique material that offers significantly greater flexibility for tighter turns with fewer elbows for easier and faster installation. The patent-pending, pressure-compensating inline emitter design provides a consistent flow over the entire lateral length, ensuring higher uniformity for increased reliability in the pressure range of 8.5 to 60 psi. Dual-layer tubing (brown over black or purple over black) provides unmatched resistance to chemicals, UV damage and algae growth to effectively irrigate ground cover, dense plantings, hedge rows and more.