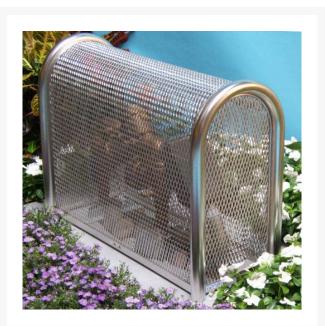

## Details

Our rugged 304 Stainless Steel construction detours vandalism and theft of your backflow, air vacuum and other valuable devices. Electropolished and sandblasted to a smooth finish for the best rust free protection, durability and lowest maintenance costs, especially in coastal or high humidity areas. No sharp corners. LockShield brackets for maximum protection from bolt cutters. 10"W x 24"H x 22"L. Install with EncPad Enclosure Pad or concrete base. Made in USA.

- Lift off model
- Excellent for coastal or high humidity areas
- Electro polished for rust free finish
- No sharp edges or corners
- Install with EncPad Enclosure Pad or concrete base
- Mounting hardware included
- Made in U.S.A.

## **Specifications**

Manufacturer Internal Dimensions 10x24x22 in

GuardShack