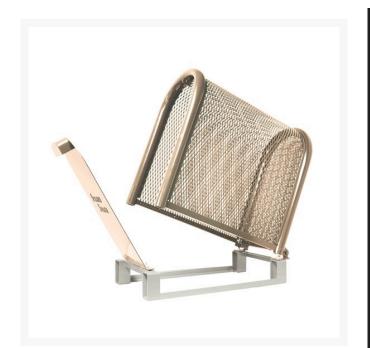

## Details

The most secure GuardShack enclosure designed with schedule 40 steel pipe and expanded metal cage with only one lock needed. The body with hinged gate design allows for full use of internal dimensions. The deluxe integrated Lock Shield Bracket provides added protection from bolt cutters. All mounting points are internal and cannot be accessed unless the cage is opened. Only a 3/8" gap between the pad and enclosure. For maximum security and easy installation, the optional ES-1, RGSE1026, enclosure setter is optional. Simply bolt the cage to the setter with the provided hardware, set in wet concrete and walk away. 10"W x 24"H x 22"L. Woodland Tan.

- Most secure enclosure
- Stainless steel hardware
- Lock Shield Brackets protect against bolt cutters
- All mounting points internal
- Covers over 4 dozen types and sizes of backflows
- Hinged body with gate design