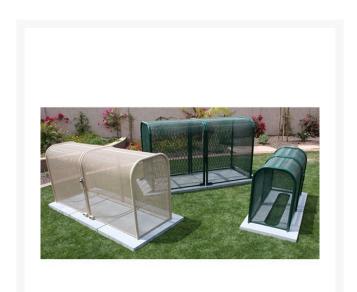

## **2PC Clamshell Enclosure - 24x40x80 Tan** RGSE1012TN

## **Details**

The Clamshell Enclosure is perfect for 8" to 10" backflows with strainers and meters allowing the closest possible fit with the telescoping design. Two piece model for 2" to 8" backflow assemblies. Lock Shield Brackets and mounting hardware included. Install with EncPad Enclosure Pad or concrete base. Woodland Tan. Made in U.S.A..

- Fits 2 8 inch backflow assembly
- 2 piece enclosure
- Lock Shield Brackets included to ward off bolt cutters
- Install with EncPad Enclosure Pad or concrete base
- Mounting hardware included
- Made in U.S.A.