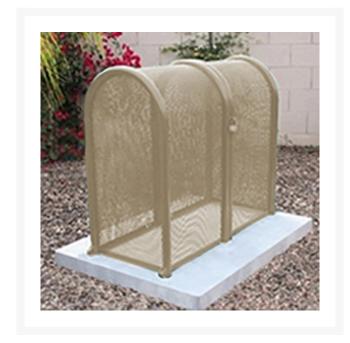

## 2PC Clamshell Enclosure - 16x48x39 Tan

RGSE1009TN

## **Details**

The powder coated steel tall hinged GS-M1 and GS-M2 body and gate models are perfect for extra tall pressure vacuum breakers and irrigation controlers. The GS-M3 and GS-M4 clamshell design models give complete access to enable one technician to service the valuable equipment. 15"W X 48"H X 39"L. Woodland Tan. Made in U.S.A.

## **Specifications**

Manufacturer GuardShack

Color Tan

Internal Dimensions 16x48x39 in

**Japan Equipment** 123 Main St. Apartment 12 Tokyo, 100-0001 987-456-3210